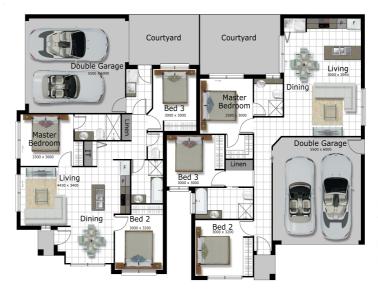

4

LOT 336 Cnr Doretti & Gullwing Dve HOME SIZE:

Upper Coomera 4209 270.94m2

HOUSE PRICE: \$331,207 LAND PRICE: \$315,000

LOT SIZE: 725m2

MINIMUM FRONTAGE REQUIRED: 30 m

CONTACT: LEE ROEBUCK 0413 057 335

First Home Buyers PAY ONLY\* \$631,207